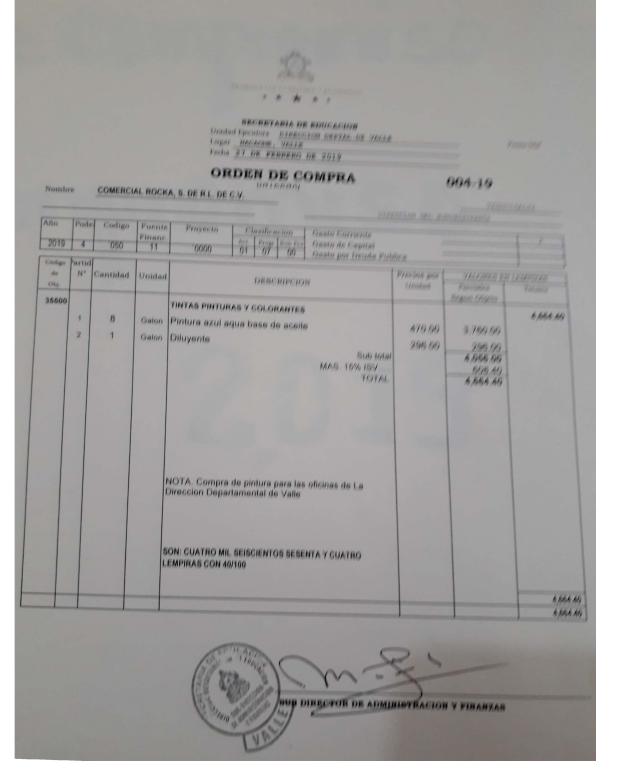

# Fecha de Inicio: 12/02/2019 Código Bien o Servicio 82121507 Fecha/Hora de Publicación: 09/01/2019 09:44 a.m. Número Compra: N°-SDA-SDAF-0001-201 OFICINA NORMATIVA DE CONTRATACIÓN Y ADQUISICIONES DEL ESTADO papelería o formularios Cantidad No Descripción Solicitada Oferentes Contratista comerciales Impresión de FORMULARIO DE PUBLICACIÓN DE ADJUDICACIONES Fecha Max. 18/02/2019 de Recepción: w (INGRAIM)" Imperio Graficas "Industrias Lopez Alberto Mejia Individual Comerciante Fecha Aprox. 20/02/2019 Adjudicación: 20/02/2019 03:40 p.m. Precio Unitario 199,369.00 199,369.00 29,905.35 229,274.35 Adudicación: Subtotal VSI Precio Total